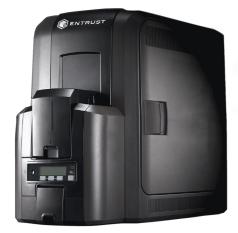

## ENTRUST ARTISTA CR3AU™ RETRANSFER CARD PRINTER IS PERFECT FOR:

OUT-OF-THE-BOX ID SOLUTION WITH PIGMENT INK FOR SUPERIOR RESULTS

- Corporate ID
- Student ID
- Retail Gift and Loyalty Cards
- Membership ID Cards
- Transport Cards

EASY-TO-LOAD RIBBON & RETRANSFER FILM

COST-PER-PRINT IS CHEAPER THAN COMPETITOR MODELS

## Artista CR3AU™ Retransfer Card Printer Bundle includes:

- Artista CR3AU™ Retransfer Card Printer
- 500 x Plain White Cards
- 1 x YMCK Colour Ribbon (1000 full colour prints)
- 1 x Retransfer Film (1000 prints)
- 1 x Cleaning Card Pack (10 per pack)
- Entrust<sup>™</sup> Instant ID Plus Software
- 1 x Card Template Design
- 36 Months Warranty
- Webcam optional extra