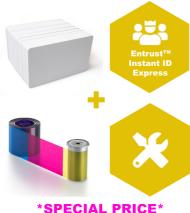

## Entrust EM2<sup>™</sup> Direct-to-Card Printer Bundle includes the following:

- EM2<sup>™</sup> Duplex USB, Network (125 Card Hopper)
- 250 x Plain White Cards
- 1 x YMCKT Colour Ribbon (250 full colour prints)
- 1 x Cleaning Card Pack (10 per pack)
- Entrust<sup>™</sup> Instant ID Express Software
- 1 x Card Template Design
- 24 Months Warranty
- Webcam optional extra